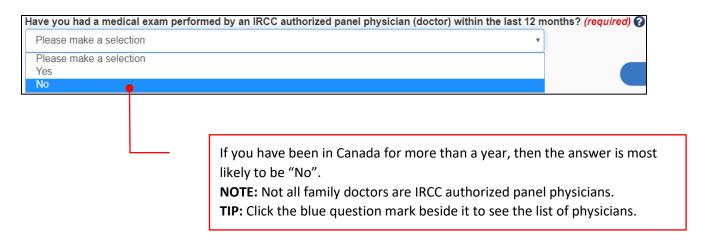

4. Click "Next". You will have to answer more questions to finish the questionnaire. Some of the tricky questions are answered below. **NOTE:** Read all the questions carefully. Not all students will have the same questions.