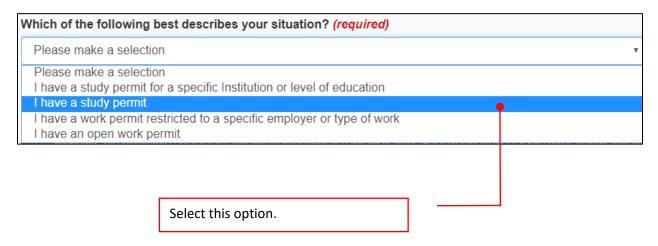

3. Start filling up the online questionnaire by following the tips below:

# Get the right application form

You won't get the right application form, unless you provide these answers in the online tool:

- For the first question "What would you like to do in Canada?", select
  - o "Study" if you have a valid study permit or
  - "Work" if you have a valid work permit
- When asked "What is your current country/territory of residence?", select "Canada."
- Answer the questions on the next pages about your work or studies.
- You may be given the option to extend your current study or work permit or apply for a "Temporary Resident Visa." Make sure you select "Temporary Resident Visa."