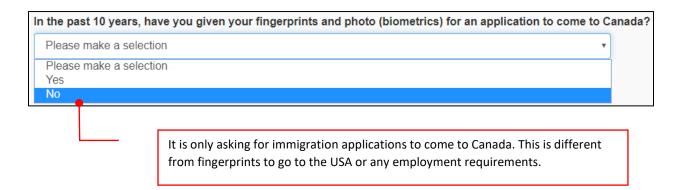

3. Start filling up the online questionnaire by following the tips below:

# Get the right application form

You won't get the right application form, unless you provide these answers in the online tool:

- For the first question "What would you like to do in Canada?", select
  - o "Study" if you have a valid study permit or
  - "Work" if you have a valid work permit
- When asked "What is your current country/territory of residence?", select "Canada."
- Answer the questions on the next pages about your work or studies.
- You may be given the option to extend your current study or work permit or apply for a "Temporary Resident Visa." Make sure you select "Temporary Resident Visa."