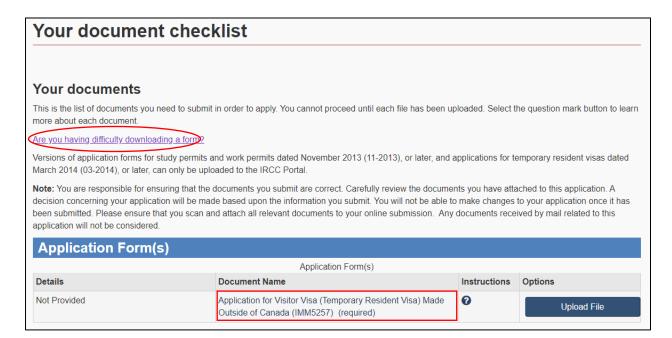

The application form listed in your document checklist will be called **Application for Visitor Visa (Temporary Resident Visa) Made Outside of Canada (IMM5257)**. This is the form you need to fill out, even when you apply from inside Canada.

7. You will be redirected to your Document Checklist page.

<u>TIP:</u> Click the blue question mark under Instructions column to know more information on what is being asked.

| Application Form(s)                                                                                                                                     |                                                                                    |                                              |                                               |                                       |                                                                                   |
|---------------------------------------------------------------------------------------------------------------------------------------------------------|------------------------------------------------------------------------------------|----------------------------------------------|-----------------------------------------------|---------------------------------------|-----------------------------------------------------------------------------------|
|                                                                                                                                                         | Application Form(s                                                                 | )                                            |                                               |                                       |                                                                                   |
| Details                                                                                                                                                 | Document Name                                                                      |                                              | Instru                                        | ctions                                | Options                                                                           |
| Not Provided 1                                                                                                                                          | Application for Visitor Visa (Temporary R<br>Outside of Canada (IMM5257) (required |                                              | Made ?                                        |                                       | Upload File                                                                       |
|                                                                                                                                                         |                                                                                    |                                              |                                               |                                       |                                                                                   |
| Supporting Documents                                                                                                                                    |                                                                                    |                                              |                                               |                                       |                                                                                   |
|                                                                                                                                                         | Supporting Documer                                                                 | nts                                          |                                               |                                       |                                                                                   |
| Details                                                                                                                                                 | Document Name                                                                      |                                              | Instru                                        | ctions                                | Options                                                                           |
| Not Provided                                                                                                                                            | Recent Education Transcript (required)                                             |                                              | 0                                             |                                       | Upload File                                                                       |
| Not Provided 2                                                                                                                                          | Proof of Next Terms Enrolment (required                                            | d)                                           | 0                                             |                                       | Upload File                                                                       |
| Not Provided                                                                                                                                            | Canadian Work or Study Permit (require                                             | ed)                                          | 0                                             |                                       | Upload File                                                                       |
| Not Provided                                                                                                                                            | Passport (required)                                                                |                                              | 0                                             |                                       | Upload File                                                                       |
| Not Provided 3                                                                                                                                          | Proof of Means of Financial Support (re-                                           | quired)                                      | 0                                             |                                       | Upload File                                                                       |
| Not Provided 4                                                                                                                                          | Digital photo (required)                                                           |                                              | 0                                             |                                       | Upload File                                                                       |
|                                                                                                                                                         |                                                                                    |                                              |                                               |                                       |                                                                                   |
| Optional Documents                                                                                                                                      |                                                                                    |                                              |                                               |                                       |                                                                                   |
|                                                                                                                                                         | Optional Document                                                                  | S                                            |                                               |                                       |                                                                                   |
| Details                                                                                                                                                 | Document Name                                                                      |                                              | Instructions                                  | Option                                | ns                                                                                |
| Not Provided                                                                                                                                            | Schedule 1 - Application for a Temporary<br>Visa Made Outside Canada (IMM 5257)    | Resident                                     | 0                                             |                                       | Upload File                                                                       |
| Not Provided 5                                                                                                                                          | Client Information                                                                 |                                              | 0                                             |                                       | Upload File                                                                       |
| 1. If you cannot see the form throug<br>the Application Form and save it to<br>the file location where you saved it,                                    | your computer. Open it from                                                        | <b>4.</b> Click t dimension                  | •                                             | tion m                                | ark to know the specific                                                          |
| <b>2.</b> Request for these two document                                                                                                                | s from Main Reception Office.                                                      | mandato                                      | ory for you to                                | submi                                 | nt", meaning it is not t anything here. o provide more                            |
| 3. Click on the blue question mark t can provide. It says "provide as mar meaning, you may provide more the you must merge them into one PDF upload it. | ny documents as you can",<br>an one document. However,                             | informat<br>not alrea<br>explanat<br>You can | ion about yo<br>dy provided,<br>ion to your a | ur app<br>you ca<br>pplicat<br>ny med | lication that you have<br>an attach a letter of<br>ion.<br>dical documentation or |