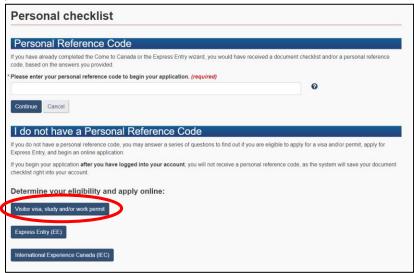

## I. HOW TO FILL-UP THE ONLINE QUESTIONNAIRE

1. Once you have logged into your MyCIC Account, scroll down on the dashboard and click on "Apply to come to Canada".

2. If you do not have a Personal Reference Code, click on "Visitor visa, study and/or work permit".