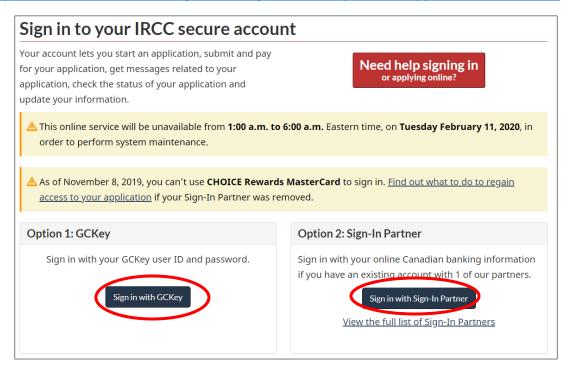

### I. HOW TO CREATE A MYCIC ACCOUNT

1. Google "MyCIC Account" or go to the link below:

https://www.canada.ca/en/immigration-refugees-citizenship/services/application/account.html

2. Register for the account. Decide which option you would like to take. Both options will lead you to the same account.

#### **OPTION 1: REGISTER WITH GCKEY**

- i. Click Register with a GCKey.
- ii. Click Sign Up.
- iii. Read the Terms and Conditions of Use and click I Accept.
- iv. Create a username. Click Continue.
- v. Create a password. Click Continue.
- vi. Create your security questions and responses. Click Continue.
- vii. Click Continue to get to the Sign Up Complete page.
- viii. Read the Terms and Conditions. Click I Accept.
- ix. Enter your information and follow the steps to create your account.

#### **OPTION 2: REGISTER WITH A SIGN-IN PARTNER**

- i. Click Register with a Partner Sign-In.
- ii. Choose your financial institution.
- iii. If you don't see your financial institution listed, you need to register with GCKey.
- iv. Enter your banking sign-in information and click Continue.
- v. Read the Terms and Conditions of Use and click I Accept.
- vi. Enter your information and follow the steps to create your account.