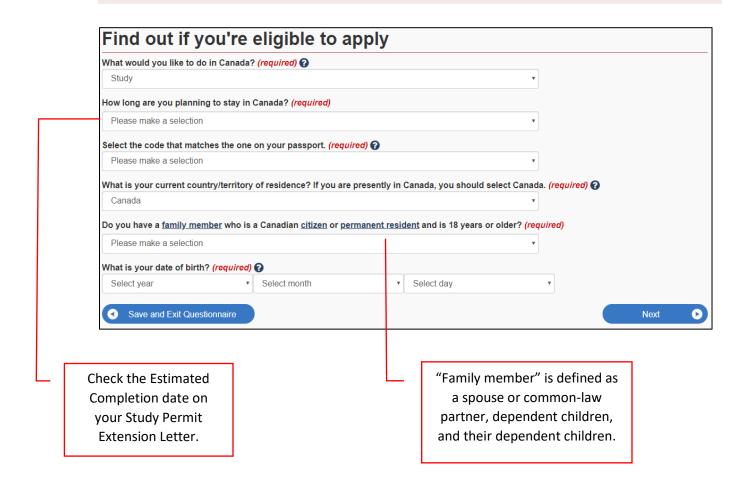

# Get the right application form

You won't get the right application form, unless you provide these answers in the online tool:

- For the first question "What would you like to do in Canada?", select
  - o "Study" if you have a valid study permit or
  - "Work" if you have a valid work permit
- When asked "What is your current country/territory of residence?", select "Canada."
- Answer the questions on the next pages about your work or studies.
- You may be given the option to extend your current study or work permit or apply for a "Temporary Resident Visa." Make sure you select "Temporary Resident Visa."