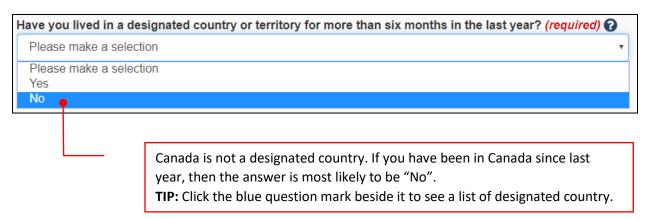

4. Click "Next". You will have to answer more questions to finish the questionnaire. Some of the tricky questions are answered below. **NOTE:** Read all the questions carefully. Not all students will have the same questions.