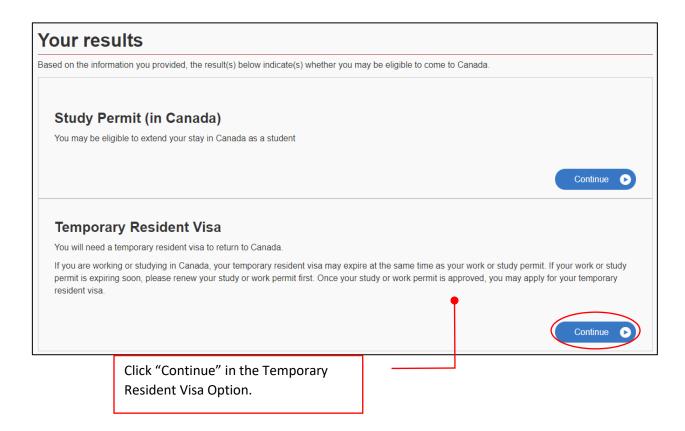

## I. HOW TO FILL-UP THE ONLINE QUESTIONNAIRE

1. Once you have logged into your MyCIC Account, scroll down on the dashboard and click on "Apply to come to Canada".

2. If you do not have a Personal Reference Code, click on "Visitor visa, study and/or work permit".

3. Start filling up the online questionnaire by following the tips below:

# Get the right application form

You won't get the right application form, unless you provide these answers in the online tool:

- For the first question "What would you like to do in Canada?", select
  - o "Study" if you have a valid study permit or
  - "Work" if you have a valid work permit
- When asked "What is your current country/territory of residence?", select "Canada."
- Answer the questions on the next pages about your work or studies.
- You may be given the option to extend your current study or work permit or apply for a "Temporary Resident Visa." Make sure you select "Temporary Resident Visa."