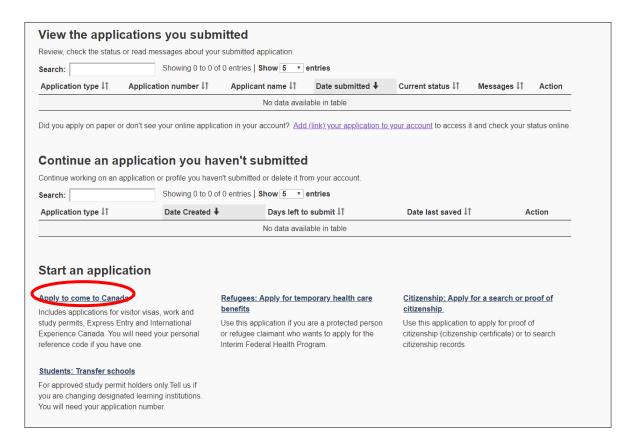

## I. HOW TO FILL-UP THE ONLINE QUESTIONNAIRE

1. Once you have logged into your MyCIC Account, scroll down on the dashboard and click on "Apply to come to Canada".

2. If you do not have a Personal Reference Code, click on "Visitor visa, study and/or work permit".