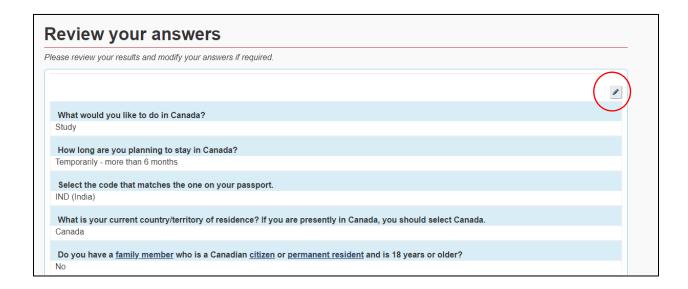

5. Once you have completed the questionnaire, you will be directed to the "Review your answers" page. **NOTE:** You can modify any of your answers by selecting the pencil icon on the right.

6. Scroll down and click "Continue". Do the same thing for the next page.