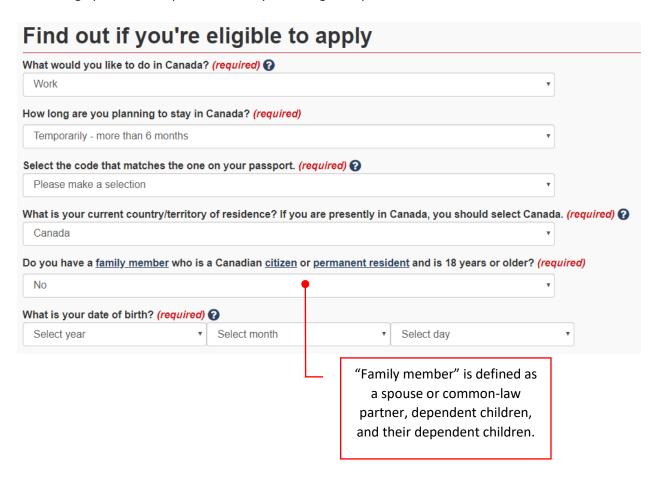

3. Start filling up the online questionnaire by following the tips below:

4. Click "Next". You will have to answer more questions to finish the questionnaire. Some of the tricky questions are answered below. **NOTE:** Read all the questions carefully. Not all students will have the same questions.

**TIP:** Click the blue question mark beside it to see the list of physicians.

In the past 10 years, have you given your fingerprints and photo (biometrics) for an application to come to Canada?

5. Once you have completed the questionnaire, you will be directed to the "Review your answers" page. **NOTE:** You can modify any of your answers by selecting the pencil icon on the right.