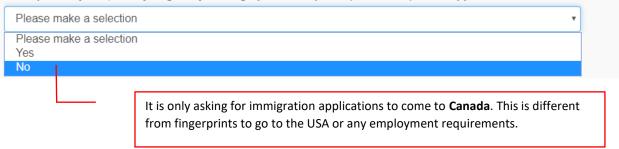

**TIP:** Click the blue question mark beside it to see the list of physicians.

In the past 10 years, have you given your fingerprints and photo (biometrics) for an application to come to Canada?

5. Once you have completed the questionnaire, you will be directed to the "Review your answers" page. **NOTE:** You can modify any of your answers by selecting the pencil icon on the right.