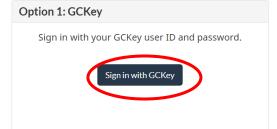

### **OPTION 1: REGISTER WITH GCKEY**

- i. Click Register with a GCKey.
- ii. Click Sign Up.
- iii. Read the Terms and Conditions of Use and click I Accept.
- iv. Create a username. Click Continue.
- v. Create a password. Click Continue.
- vi. Create your security questions and responses. Click Continue.
- vii. Click Continue to get to the Sign Up Complete page.
- viii. Read the Terms and Conditions. Click I Accept.
- ix. Enter your information and follow the steps to create your account.