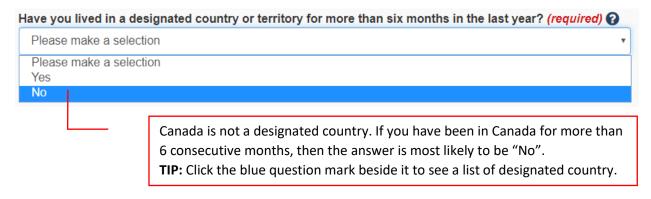

e, click on "Visitor visa, study and/or work permit".





3. Start filling up the online questionnaire by following the tips below:





4. Click "Next". You will have to answer more questions to finish the questionnaire. Some of the tricky questions are answered below. **NOTE:** Read all the questions carefully. Not all students will have the same questions.



The information in this document has been reviewed and endorsed by a Regulated Canadian Immigration Consultant (RCIC) pursuant to section 91 of the Immigration and Refugee Protection Act. This is not a legal document and information may change without notice. Always refer to www.cic.gc.ca for the most updated information. Last updated July 22, 2021

**TIP:** Click the blue question mark beside it to see the list of physicians.





In the past 10 years, have you given your fingerprints and photo (biometrics) for an application to come to Canada?



5. Once you have completed the questionnaire, you will be directed to the "Review your answers" page. **NOTE:** You can modify any of your answers by selecting the pencil icon on the right.



6. Scroll down and click "Continue". Do the same thing for the next page.





7. You will be redirected to your Document Checklist page. TIP: Click the blue question mark under Instructions column to know more information on what is being asked.



2. These two documents are released by Administration Department (Main Reception Office).

You must apply for the Completion of Studies Letters as soon as you can once you know this is your last semester:

https://www.columbiacollege.ca