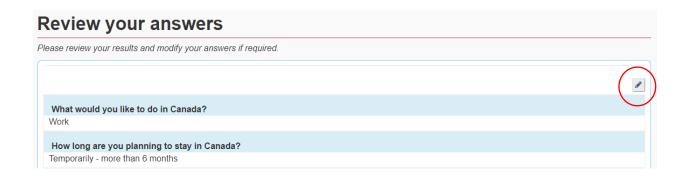

**TIP:** Click the blue question mark beside it to see the list of physicians.

In the past 10 years, have you given your fingerprints and photo (biometrics) for an application to come to Canada?

5. Once you have completed the questionnaire, you will be directed to the "Review your answers" page. **NOTE:** You can modify any of your answers by selecting the pencil icon on the right.