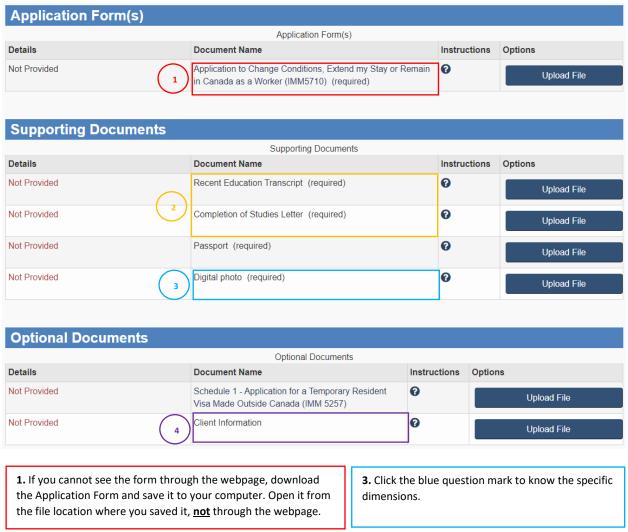

6. Scroll down and click "Continue". Do the same thing for the next page.

7. You will be redirected to your Document Checklist page. TIP: Click the blue question mark under Instructions column to know more information on what is being asked.

### II. HOW TO FILL-UP THE GOVERNMENT APPLICATION FORM

 Click on the "Application to Change Conditions, Extend my Stay or Remain in Canada as a Worker (IMM5710)".

### Your document checklist Your documents This is the list of documents you need to submit in order to apply. You cannot proceed until each file has been uploaded. Select the question mark button to learn more about each document. Are you having difficulty downloading a form? Versions of application forms for study permits and work permits dated November 2013 (11-2013), or later, and applications for temporary resident visas dated March 2014 (03-2014), or later, can only be uploaded to the IRCC Portal. Note: You are responsible for ensuring that the documents you submit are correct. Carefully review the documents you have attached to this application. A decision concerning your application will be made based upon the information you submit. You will not be able to make changes to your application once it has been submitted. Please ensure that you scan and attach all relevant documents to your online submission. Any documents received by mail related to this application will not be considered Application Form(s) Application Form(s) Details **Document Name** Instructions Options Not Provided Application to Change Conditions, Extend my Stay or Remain 0 Upload File n Canada as a Worker (IMM5710) (required)

2. If you cannot see the form through the webpage, download the Application Form and save it to your computer. Open it from the file location where you saved it, <u>not</u> through the webpage.

For more information, please click "Are you having difficulty downloading a form?".