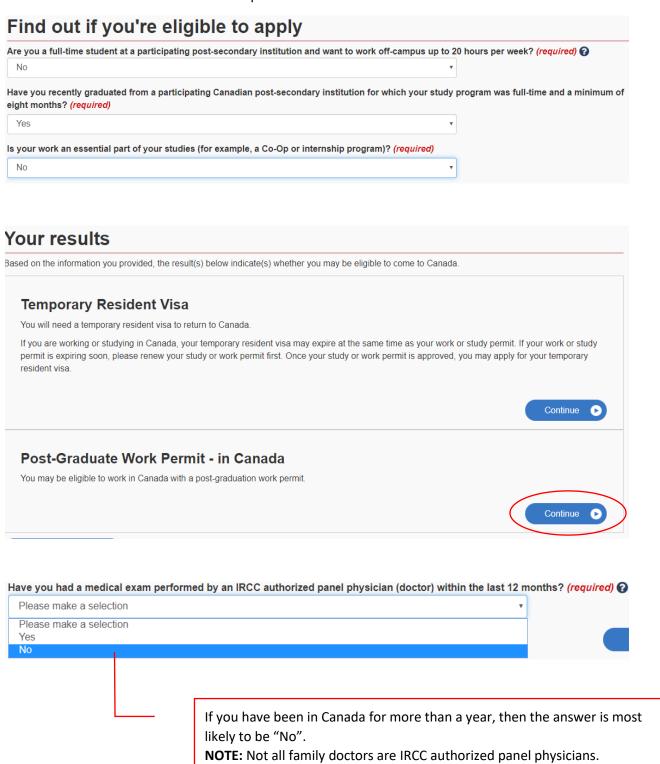

**TIP:** Click the blue question mark beside it to see the list of physicians.

In the past 10 years, have you given your fingerprints and photo (biometrics) for an application to come to Canada?

5. Once you have completed the questionnaire, you will be directed to the "Review your answers" page. **NOTE:** You can modify any of your answers by selecting the pencil icon on the right.