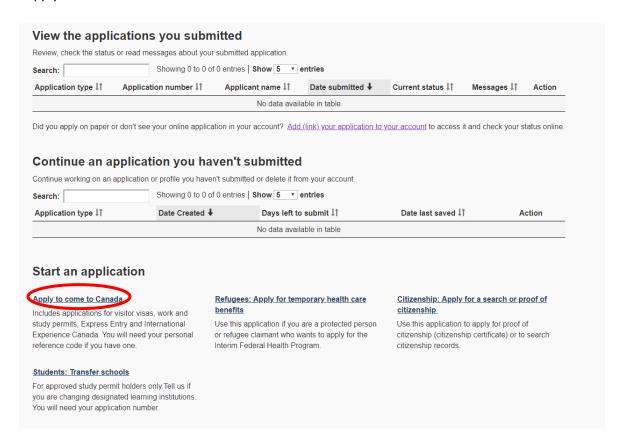

### I. HOW TO FILL-UP THE ONLINE QUESTIONNAIRE

1. Once you have logged into your MyCIC Account, scroll down on the dashboard and click on "Apply to come to Canada".

2. If you do not have a Personal Reference Code, click on "Visitor visa, study and/or work permit".