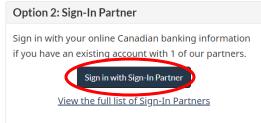

### **OPTION 2: REGISTER WITH A SIGN-IN PARTNER**

- i. Click Register with a Partner Sign-In.
- ii. Choose your financial institution.
- iii. If you don't see your financial institution listed, you need to register with GCKey.
- iv. Enter your banking sign-in information and click Continue.
- v. Read the Terms and Conditions of Use and click I Accept.
- vi. Enter your information and follow the steps to create your account.