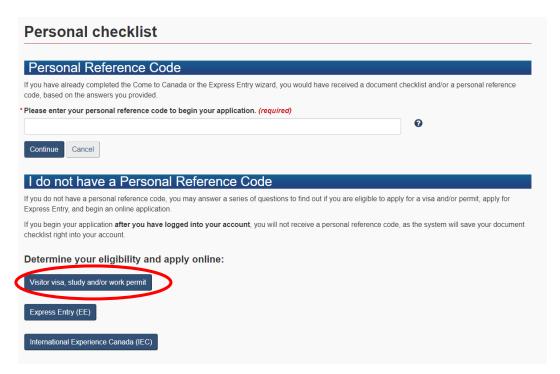

### I. HOW TO FILL-UP THE ONLINE QUESTIONNAIRE

1. Once you have logged into your MyCIC Account, scroll down on the dashboard and click on "Apply to come to Canada".

2. If you do not have a Personal Reference Code, click on "Visitor visa, study and/or work permit".